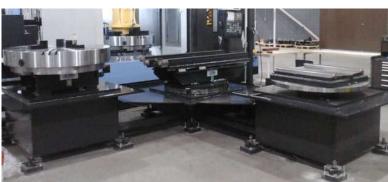

#### **Machine Applications**

- New Machine or Existing Machine Applications
- Scalable Design for Most Brands and Models of Machines
- Multiple Pallet Layouts: 2 Side by Side Pallets, 1 Large Pallet or 2 Large Pallets with Y Shift

#### General

- Robust Heavy Duty Design
- Heavy Duty Welded Steel Tube Frame with Height/Levelling Adjustment
- Heavy Duty Roller System
- Heavy Duty Robust Pallet Exchange Mechanism, Very Reliable
- Open Top, 3-Sided Enclosure with (2) Fold Down Doors for Access
- Custom Engineered Designs Available per Your Application
- Fully Self-Contained Pallet Changer. (Air supply and power required from end user.)
- Flexible Machine Interface
- Floor Standing Side Loading
- Controller
- Many Options like a Light Curtain Instead of enclosure