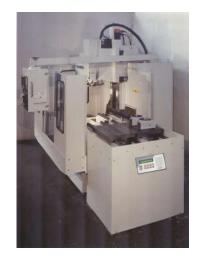

# Rusach International mini Pallet Changer

For Small Footprint, High Speed Drilling, Tapping & Milling Machines

#### General

- Robust Heavy Duty Design
- Heavy Duty Welded Steel Tube Frame with Height/Levelling Adjustment
- Heavy Duty Roller System
- Heavy Duty Robust Pallet Exchange Mechanism, Very Reliable
- Open Top, 3-Sided Enclosure with (2) Fold Down Doors for Access
- Custom Engineered Designs Available per Your Application
- Fully Self-Contained Pallet Changer. (Air supply and power required from end user.)
- Flexible Machine Interface
- Floor Standing Side Loading
- Controller
- Many Options like a Light Curtain Instead of enclosure