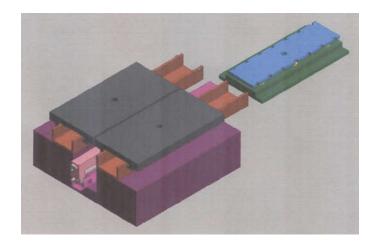

#### **Machine Applications**

- New Machine or Existing Machine Applications
- Scalable Design for Most Brands and Models of Machines
- Multiple Pallet Layouts: 2 Side by Side Pallets, 1 Large Pallet or 2 Large Pallets with Y Shift

#### Pallets

- (2) Cast Iron Pallets for Maximum Rigidity
- Air Blast to Keep Chips from Interfering with Pallet Transfer
- Other Parts Designed to Help Protect Against Chip Interference
- Mechanically Actuated Pallet Transfer