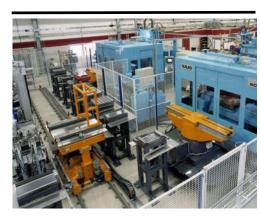

# Rusach International mini Pallet Changer

For Small Footprint, High Speed Drilling, Tapping & Milling Machines

#### **Machine Applications**

- New Machine or Existing Machine Applications
- Scalable Design for Most Brands and Models of Machines
- Multiple Pallet Layouts: 2 Side by Side Pallets, 1 Large Pallet or 2 Large Pallets with Y Shift

#### General

- Robust Heavy Duty Design
- Heavy Duty Welded Steel Tube Frame with Height/Levelling Adjustment
- Heavy Duty Roller System
- Heavy Duty Robust Pallet Exchange Mechanism, Very Reliable
- Open Top, 3-Sided Enclosure with (2) Fold Down Doors for Access
- Custom Engineered Designs Available per Your Application
- Fully Self-Contained Pallet Changer. (Air supply and power required from end user.)
- Flexible Machine Interface
- Floor Standing Side Loading
- Controller
- Many Options like a Light Curtain Instead of enclosure

#### Pallets

- (2) Cast Iron Pallets for Maximum Rigidity
- Air Blast to Keep Chips from Interfering with Pallet Transfer
- Other Parts Designed to Help Protect Against Chip Interference
- Mechanically Actuated Pallet Transfer